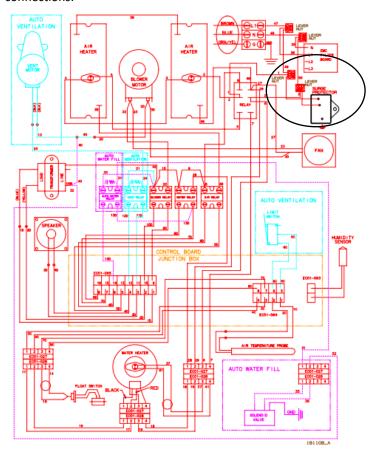

#### **Wiring Diagram**

The CE construction wiring diagram has been changed from 27487 to 181108 to show the surge protector connections.